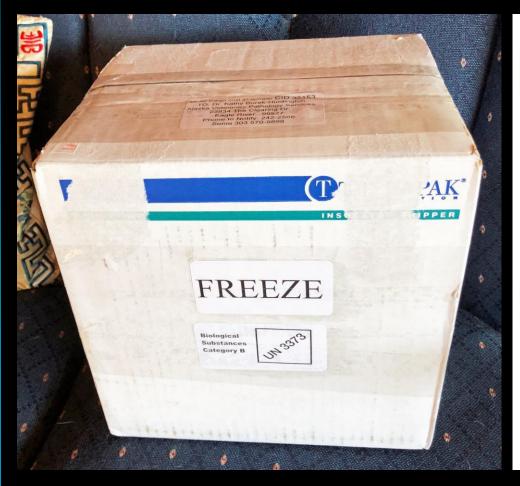

## Stickers

- If a carcass = CHILL stickers
- If already frozen use FREEZE stickers
- EXEMPT Normal animal
- UN3373 Animal that died
- NOT HAZMAT!!!!!

CHILL FREEZE EXEMPT ANIMAL SPECIMEN

Biological Substances Category B

## TADA!

FREEZE

AK Air Cargo cust ID number CID 33153 TO: Dr. Kathy Burek-Huntington Alaska Veterinary Pathology Services 23834 The Clearing Dr. Eagle River, 99577 Phone to Notify: 907 242-2566 Sonia 303 570-9898