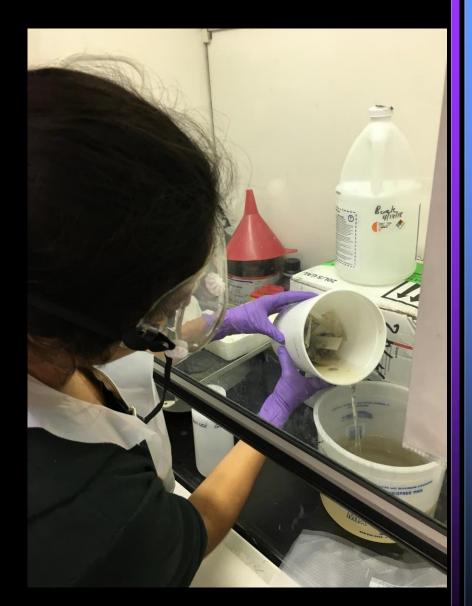

## Formalin Safety

- Protect yourself from fumes!
  - fume hood
  - or in a well
     ventilated area
     (outside with a breeze)
- Don't base it on whether you can smell it!

#### PPE

- Gloves
- Safety goggles
- Apron
- Rubber boots

## Drain out excess formalin in separate bucket

## Place colander over bucket with several paper towels and dump the samples out

Squeeze out any excess. No liquid for shipping!