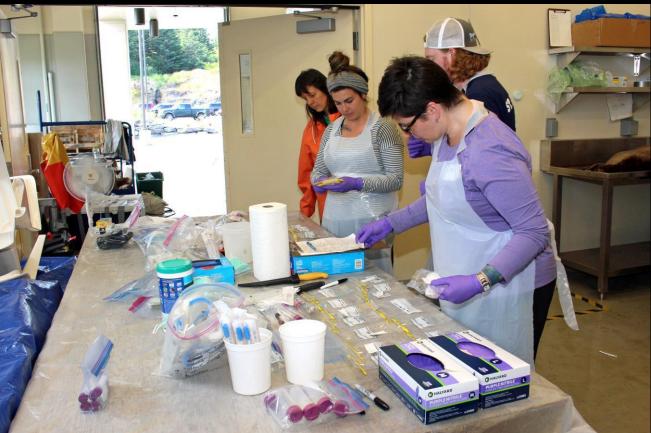

## Post Necropsy protocols

Kathy A. Burek, DVM, MS, DACVP Alaska Veterinary Pathology Services

## Frozen Tissues – What to do

- Freeze as quickly as possible
- As cold as Possible!
- Contact AVPS
   Tech and Kathy
- Shipping for distribution / Case management

# Shipping samples

- Let us know when they are coming
- Tracking number
- Ship with blue ice packs or dry ice
- No FEDEX!
- Cargo Priority / Goldstreak
- Send COD

- Proper coolers
- Multiple layers of bags
- SQUEEZE OUT THE AIR!!!!
- Paperwork!!
- NO NASTY SAMPLES!!!!!