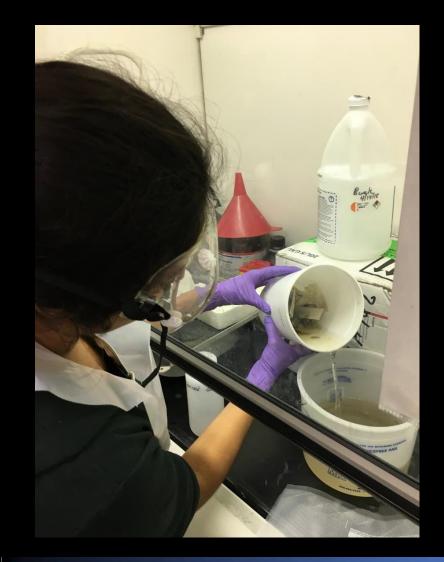

## Formalin Safety

- Protect yourself from fumes!
  - fume hood
  - or in a well
     ventilated area
     (outside with a breeze)
- Don't base it on whether you can smell it!

#### PPE

- Gloves
- Safety goggles
- Apron
- Rubber boots

## Drain out excess formalin in separate bucket

## Place colander over bucket with several paper towels and dump the samples out

Squeeze out any excess. No liquid for shipping!