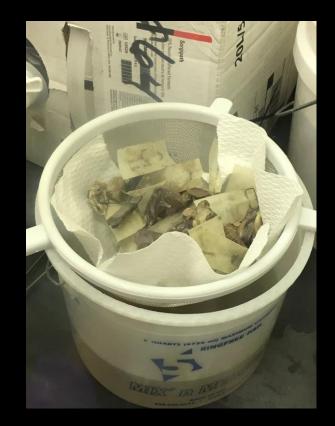

## Drain out excess formalin in separate bucket

## Place colander over bucket with several paper towels and dump the samples out

Squeeze out any excess. No liquid for shipping!