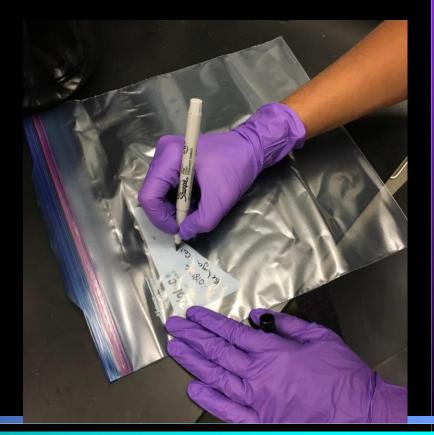

## Packaging Label: date, ID, and type of tissues

#### **Double seal one side**