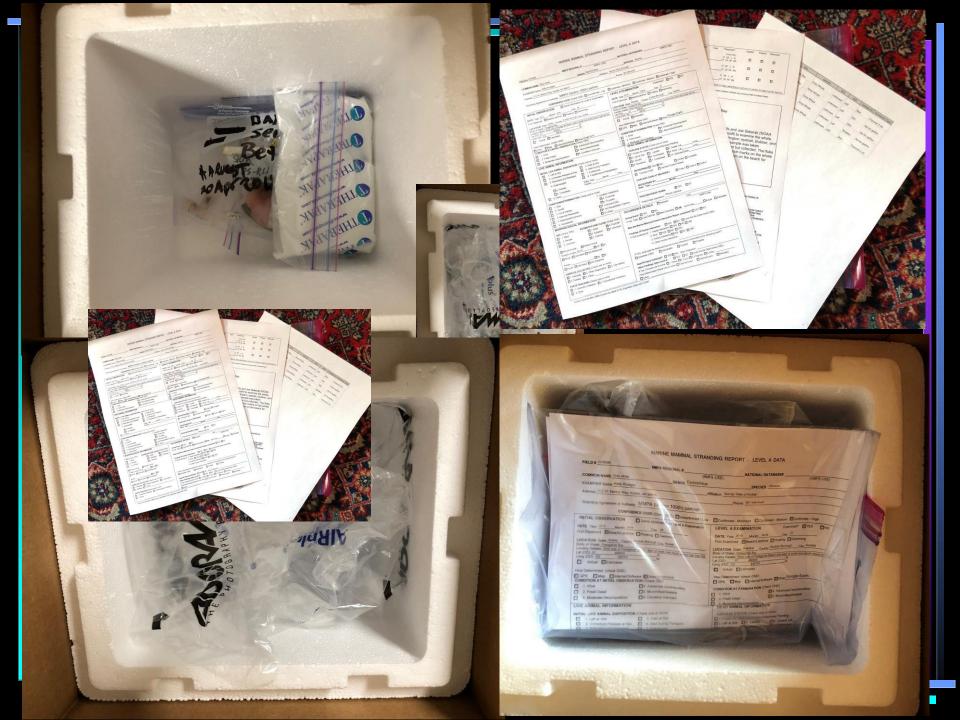

# Shipping samples

- Let us know when they are coming
- Tracking number
- Ship with blue ice packs or dry ice
- No FEDEX!
- Cargo Priority / Goldstreak
- Send COD

- Proper coolers
- Multiple layers of bags
- SQUEEZE OUT THE AIR!!!!
- Paperwork!!
- NO NASTY SAMPLES!!!!!

## Stickers

- If a carcass = CHILL stickers
- If already frozen use FREEZE stickers
- EXEMPT Normal animal
- UN3373 Animal that died
- NOT HAZMAT!!!!!

CHILL FREEZE EXEMPT ANIMAL SPECIMEN

Biological Substances Category B

| ANIMAL ID:                                                                                                                  |                                                                                                                                                  |                                                                                                                                 |                                                                                                                            | Necropsy                                | Date:                                                                                                                                                                                                                                              |  |
|-----------------------------------------------------------------------------------------------------------------------------|--------------------------------------------------------------------------------------------------------------------------------------------------|---------------------------------------------------------------------------------------------------------------------------------|----------------------------------------------------------------------------------------------------------------------------|-----------------------------------------|----------------------------------------------------------------------------------------------------------------------------------------------------------------------------------------------------------------------------------------------------|--|
| Location:                                                                                                                   |                                                                                                                                                  |                                                                                                                                 |                                                                                                                            |                                         |                                                                                                                                                                                                                                                    |  |
| Latitude:                                                                                                                   |                                                                                                                                                  | Longitude:                                                                                                                      | Longitude:                                                                                                                 |                                         |                                                                                                                                                                                                                                                    |  |
| Reported by:                                                                                                                |                                                                                                                                                  |                                                                                                                                 |                                                                                                                            |                                         | Contact info:                                                                                                                                                                                                                                      |  |
| Necropsied by:                                                                                                              |                                                                                                                                                  |                                                                                                                                 | •                                                                                                                          | Contact i                               |                                                                                                                                                                                                                                                    |  |
| Species:                                                                                                                    |                                                                                                                                                  |                                                                                                                                 | Age (circle):                                                                                                              | 100000000000000000000000000000000000000 | OY; Pup; Fetus; Unknown                                                                                                                                                                                                                            |  |
| Forms done:                                                                                                                 | Level A                                                                                                                                          | н                                                                                                                               | Sex (circle):                                                                                                              | M F                                     | Unknown                                                                                                                                                                                                                                            |  |
| Straight Length:                                                                                                            | cm/in                                                                                                                                            | Weight:                                                                                                                         | lb/kg                                                                                                                      | est or act                              | ual                                                                                                                                                                                                                                                |  |
| Axillary girth:                                                                                                             | cm/in                                                                                                                                            | blubber depth                                                                                                                   | 1:                                                                                                                         | VAX =                                   | mm;X = mm                                                                                                                                                                                                                                          |  |
| Carcass Code                                                                                                                |                                                                                                                                                  |                                                                                                                                 |                                                                                                                            |                                         |                                                                                                                                                                                                                                                    |  |
| (circle):                                                                                                                   | 2 (fresh); 2.5 (mild                                                                                                                             | decomp); 3 (moc                                                                                                                 | lerate); 4 (poo                                                                                                            | or); 5 (mum                             | mified / skeletal)                                                                                                                                                                                                                                 |  |
| Body condition                                                                                                              |                                                                                                                                                  |                                                                                                                                 |                                                                                                                            |                                         |                                                                                                                                                                                                                                                    |  |
| (circle):<br>Brief History:                                                                                                 | Robust; Good; Ave                                                                                                                                | erage; Poor; Emac                                                                                                               | iated                                                                                                                      |                                         |                                                                                                                                                                                                                                                    |  |
| Necropsy notes:                                                                                                             |                                                                                                                                                  |                                                                                                                                 |                                                                                                                            |                                         |                                                                                                                                                                                                                                                    |  |
| Necropsy notes:                                                                                                             |                                                                                                                                                  |                                                                                                                                 |                                                                                                                            |                                         |                                                                                                                                                                                                                                                    |  |
|                                                                                                                             |                                                                                                                                                  |                                                                                                                                 |                                                                                                                            | 1                                       |                                                                                                                                                                                                                                                    |  |
| 10% NBF                                                                                                                     | DON'T FREEZE                                                                                                                                     |                                                                                                                                 | ri (FREEZE)                                                                                                                |                                         | whirl with foil (FREEZE) #                                                                                                                                                                                                                         |  |
| 10% NBF<br>Skin                                                                                                             | DON'T FREEZE<br>Uterus                                                                                                                           | Skin                                                                                                                            | Uterus                                                                                                                     |                                         | Blubber VAX or Xiphoid                                                                                                                                                                                                                             |  |
| 10% NBF<br>Skin<br>Muscle                                                                                                   | <b>DON'T FREEZE</b><br>Uterus<br>Ovary / testes                                                                                                  | Skin<br>Lesions                                                                                                                 | Uterus<br>Claw                                                                                                             | В                                       | Blubber VAX or Xiphoid<br>(circle)                                                                                                                                                                                                                 |  |
| 10% NBF<br>Skin<br>Muscle<br>Lung                                                                                           | <b>DON'T FREEZE</b><br>Uterus<br>Ovary / testes<br>Placenta                                                                                      | Skin<br>Lesions<br>Muscle                                                                                                       | Uterus<br>Claw<br>Whisker                                                                                                  | В                                       | Blubber VAX or Xiphoid<br>(circle)<br>Amber vial (FREEZE)                                                                                                                                                                                          |  |
| 10% NBF<br>Skin<br>Muscle<br>Lung<br>Heart                                                                                  | <b>DON'T FREEZE</b><br>Uterus<br>Ovary / testes<br>Placenta<br>Stomach                                                                           | Skin<br>Lesions<br>Muscle<br>Lung                                                                                               | Uterus<br>Claw<br>Whisker<br>Placenta                                                                                      | в                                       | Blubber VAX or Xiphoid<br>(circle)<br>Amber vial (FREEZE)<br>Bile                                                                                                                                                                                  |  |
| 10% NBF<br>Skin<br>Muscle<br>Lung<br>Heart<br>Liver                                                                         | <b>DON'T FREEZE</b><br>Uterus<br>Ovary / testes<br>Placenta<br>Stomach<br>Intestine                                                              | Skin<br>Lesions<br>Muscle<br>Lung<br>Heart                                                                                      | Uterus<br>Claw<br>Whisker<br>Placenta<br>Stomach                                                                           | B<br>Cer                                | Blubber VAX or Xiphoid<br>(circle)<br>Amber vial (FREEZE)<br>Bile<br>ntrifuge Tubes (FREEZE)                                                                                                                                                       |  |
| <b>10% NBF</b><br>Skin<br>Muscle<br>Lung<br>Heart<br>Liver<br>Spleen                                                        | DON'T FREEZE<br>Uterus<br>Ovary / testes<br>Placenta<br>Stomach<br>Intestine<br>Lymph node                                                       | Skin<br>Lesions<br>Muscle<br>Lung<br>Heart<br>Liver                                                                             | Uterus<br>Claw<br>Whisker<br>Placenta<br>Stomach<br>Intestine                                                              | B<br>Cer                                | Blubber VAX or Xiphoid<br>(circle)<br>Amber vial (FREEZE)<br>Bile<br>ntrifuge Tubes (FREEZE)<br>tomach content (15ml)                                                                                                                              |  |
| <b>10% NBF</b><br>Skin<br>Muscle<br>Lung<br>Heart<br>Liver<br>Spleen<br>Kichaey                                             | <b>DON'T FREEZE</b><br>Uterus<br>Ovary / testes<br>Placenta<br>Stomach<br>Intestine                                                              | Skin<br>Lesions<br>Muscle<br>Lung<br>Heart<br>Liver<br>Spleen                                                                   | Uterus<br>Claw<br>Whisker<br>Placenta<br>Stomach<br>Intestine<br>LN                                                        | B<br>Cer                                | Blubber VAX or Xiphoid<br>(circle)<br>Amber vial (FREEZE)<br>Bile<br>ntrifuge Tubes (FREEZE)<br>tomach content (15ml)<br>Urine (15ml)                                                                                                              |  |
| 10% NBF<br>Skin<br>Muscle<br>Lung<br>Heart<br>Liver<br>Spleen<br>Kidney<br>Lesions                                          | DON'T FREEZE<br>Uterus<br>Ovary / testes<br>Placenta<br>Stomach<br>Intestine<br>Lymph node<br>Brain                                              | Skin<br>Lesions<br>Muscle<br>Lung<br>Heart<br>Liver<br>Spleen<br>Kidney                                                         | Uterus<br>Claw<br>Whisker<br>Placenta<br>Stomach<br>Intestine<br>LN<br>Brain                                               | B<br>Cei<br>St                          | Bubber VAX or Xiphoid<br>(circle)<br>Amber vial (FREEZE)<br>Bile<br>ntrifuge Tubes (FREEZE)<br>tomach content (15ml)<br>Urine (15ml)<br>Feces (50ml)                                                                                               |  |
| 10% NBF<br>Skin<br>Muscle<br>Lung<br>Heart<br>Liver<br>Spleen<br>Kidney<br>Lesions                                          | DON'T FREEZE<br>Uterus<br>Ovary / testes<br>Placenta<br>Stomach<br>Intestine<br>Lymph node                                                       | Skin<br>Lesions<br>Muscle<br>Lung<br>Heart<br>Liver<br>Spleen<br>Kidney                                                         | Uterus<br>Claw<br>Whisker<br>Placenta<br>Stomach<br>Intestine<br>LN<br>Brain                                               | B<br>Cei<br>St                          | Bubber VAX or Xiphoid<br>(circle)<br>Amber vial (FREEZE)<br>Bile<br>ntrifuge Tubes (FREEZE)<br>tomach content (15ml)<br>Urine (15ml)<br>Feces (50ml)<br>um kit - Color top cryovials                                                               |  |
| 10% NBF<br>Skin<br>Muscle<br>Lung<br>Heart<br>Liver<br>Spleen<br>Kidney<br>Lesions<br>DMSO<br>Skin                          | DON'T FREEZE<br>Uterus<br>Ovary / testes<br>Placenta<br>Stomach<br>Intestine<br>Lymph node<br>Brain<br>VIAL (Freeze)<br>Muscle                   | Skin<br>Lesions<br>Muscle<br>Lung<br>Heart<br>Liver<br>Spleen<br>Kidney<br>Swabs (<br>Nasal (                                   | Uterus<br>Claw<br>Whisker<br>Placenta<br>Stomach<br>Intestine<br>LN<br>Brain<br>FREEZEI                                    | B<br>Cei<br>St<br>Musei                 | Bubber VAX or Xiphoid<br>(circle)<br>Amber vial (FREEZE)<br>Bile<br>ntrifuge Tubes (FREEZE)<br>tomach content (15ml)<br>Urine (15ml)<br>Feces (50ml)<br>um kit - Color top cryovials<br>(FREEZE)                                                   |  |
| 10% NBF<br>Skin<br>Muscle<br>Lung<br>Heart<br>Liver<br>Spleen<br>Kidwey<br>Lesions<br>DMSO<br>Skin<br>Teflon ba             | DON'T FREEZE<br>Uterus<br>Ovary / testes<br>Placenta<br>Stomach<br>Intestine<br>Lymph node<br>Bain<br>VIAL (Freeze)<br>Muscle<br>g (VERY FRESH*) | Skin<br>Lesions<br>Muscle<br>Lung<br>Heart<br>Liver<br>Spleen<br>Kidney<br><b>Swabs (</b><br>Nasal (<br>Rectal (                | Uterus<br>Claw<br>Whisker<br>Placenta<br>Stomach<br>Intestine<br>LN<br>Brain<br>FREEZT<br>VTMx2)<br>VTMx2)                 | B<br>Cei<br>St<br>Musei                 | Bubber VAX or Xiphoid<br>(circle)<br>Amber vial (FREEZE)<br>Bile<br>ntrifuge Tubes (FREEZE)<br>tomach content (15ml)<br>Urine (15ml)<br>Feces (50ml)<br>um kit - Color top cryovials<br>(FREEZE)<br>idney, muscle, spleen, hear                    |  |
| 10% NBF<br>Skin<br>Muscle<br>Lung<br>Heart<br>Liver<br>Spleen<br>Kidney<br>Lesions<br>DMSO<br>Skin<br>Teflon baj<br>Blubber | DON'T FREEZE<br>Uterus<br>Ovary / testes<br>Placenta<br>Stomach<br>Intestine<br>Lymph node<br>Brain<br>VIAL (Freeze)<br>Muscle                   | Skin<br>Lesions<br>Muscle<br>Lung<br>Heart<br>Liver<br>Spleen<br>Kidney<br>Swabs (<br>Nasal (<br>Rectal (<br>Quart Ziplo        | Uterus<br>Claw<br>Whisker<br>Placenta<br>Stomach<br>Intestine<br>LN<br>Brain<br>FREEZE!<br>VTMx2)<br>VTMx2)<br>ck (FREEZE) | B<br>Cei<br>St<br>Musei                 | Blubber VAX or Xiphoid<br>(circle)<br>Amber vial (FREEZE)<br>Bile<br>ntrifuge Tubes (FREEZE)<br>tomach content (15ml)<br>Urine (15ml)<br>Feces (50ml)<br>um kit - Color top cryovials<br>(FREEZE)<br>idney, muscle, spleen, hear<br>Whirl (FREEZE) |  |
| 10% NBF<br>Skin<br>Muscle<br>Lung<br>Heart<br>Liver<br>Spleen<br>Kidwey<br>Lesions<br>DMSO<br>Skin<br>Teflon ba             | DON'T FREEZE<br>Uterus<br>Ovary / testes<br>Placenta<br>Stomach<br>Intestine<br>Lymph node<br>Bain<br>VIAL (Freeze)<br>Muscle<br>g (VERY FRESH*) | Skin<br>Lesions<br>Muscle<br>Lung<br>Heart<br>Liver<br>Spleen<br>Kidney<br>Swabs (<br>Nasal (<br>Rectal (<br>Quart Ziplo<br>Man | Uterus<br>Claw<br>Whisker<br>Placenta<br>Stomach<br>Intestine<br>LN<br>Brain<br>FREEZT<br>VTMx2)<br>VTMx2)                 | B<br>Cei<br>St<br>Musei                 | Bubber VAX or Xiphoid<br>(circle)<br>Amber vial (FREEZE)<br>Bile<br>ntrifuge Tubes (FREEZE)<br>tomach content (15ml)<br>Urine (15ml)<br>Feces (50ml)<br>um kit - Color top cryovials<br>(FREEZE)<br>idney, muscle, spleen, hear                    |  |