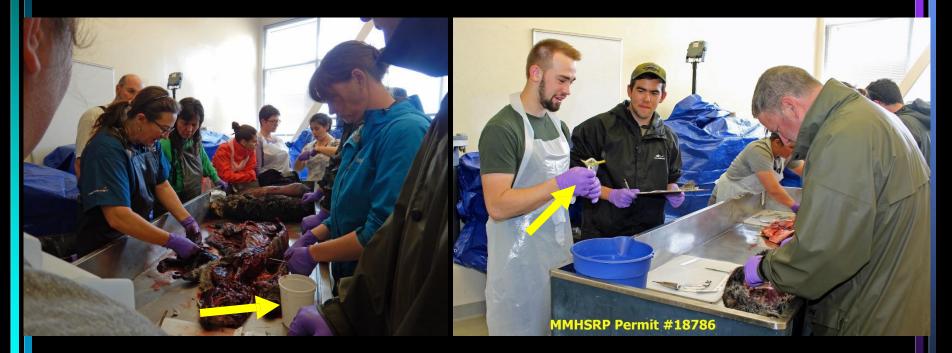

# What happens to the Samples?

- DMSO SWFSC
  Genetics archives
  Teflon bags NIST
  - Tox Archive
- Small Whirls
  - DZ Archive
  - Research projects
    - Protozoal PCR
    - Virus background
    - FAs and SIs

# What happens to the Samples?

- Swabs
  - Influenza PCR
     morbillivirus PCR
- Mandible / teeth
  - Aging
- Stomach ADFG
  - Prey analysis

Swabs (FREEZE)\* Nasal (VTMx2) Rectal (VTMx2)

Quart Ziplock (FREEZE)

Liver, kidney, muscle, spleen, heart

Whirl (FREEZE) whisker, claw

Large bag (FREEZE) Skull

What happens to the Samples?

- Blubber and amber vials- NWFSC
  - POPS
  - PAHs
- Cent tubes NWFSC HABS
  - Domoic acid
    - PSP
- Museum Fairbanks