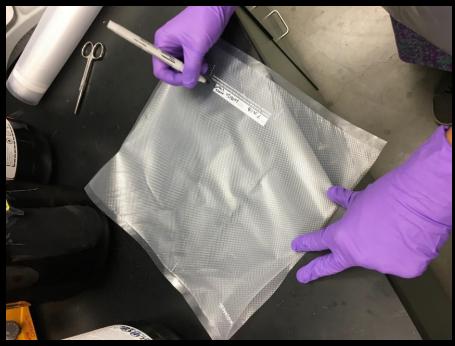

## Packaging Label: date, ID, and type of tissues

#### **Double seal one side**

#### Wrap the samples in more paper towels and vacuum seal (or zip)

#### Place into another zip lock, labeled again. SQUEEZE OUT AIR!!!