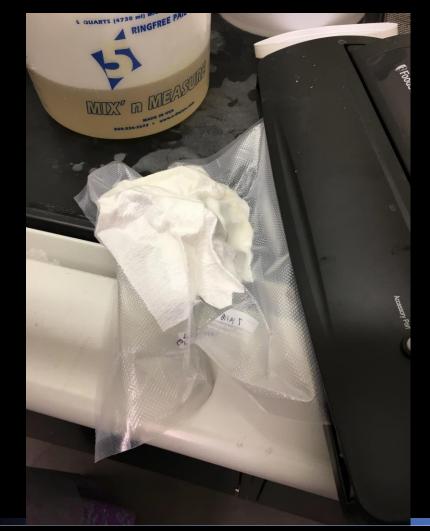

#### Wrap the samples in more paper towels and vacuum seal (or zip)

#### Place into another zip lock, labeled again. SQUEEZE OUT AIR!!!