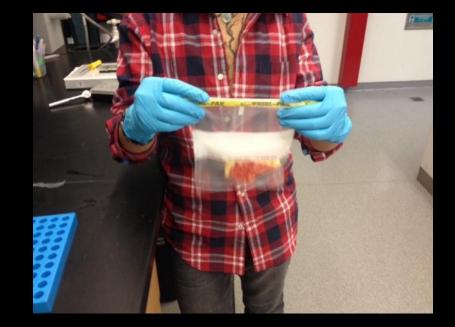

## Packaging Label: date, ID, and type of tissues

#### **Double seal one side**

## Drain out excess formalin in separate bucket

## Place colander over bucket with several paper towels and dump the samples out

Squeeze out any excess. No liquid for shipping!

#### Wrap the samples in more paper towels and vacuum seal (or zip)

#### Place into another zip lock, labeled again. SQUEEZE OUT AIR!!!